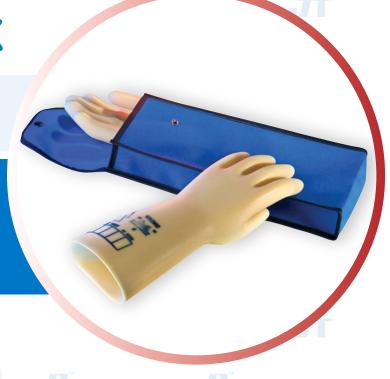

## TRANSPORT BAG

Article No.: 5565RG414

A durable Transport Bag made of PVC canvas, that can accomodate a pair of FLEX & GRIP or Insulating gloves.

Synthetic leather piping

Flap cover with button

Snaphook lock

Loop for belt fixing

## **SPECIFICATIONS**

- Made of PVC canvas, with buttom flap closurest
- · Synthetic leather piping on all seam
- With plastic snaphook lock
- · Has loop on back, can be fixed on belt
- Ideal for carrying gloves during work on site
- Dimensions: 160 x 39 x 50 (mm)
- · Color: Royal Blue, Black Pipping