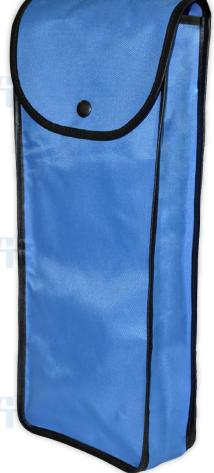

## TRANSPORT BAG

Article No.: 5565RG414

A durable Transport Bag made of PVC canvas, that can accomodate a pair of FLEX & GRIP or Insulating gloves.

Synthetic leather piping

Flap cover with button

Snaphook lock

## **SPECIFICATIONS**

- Made of PVC canvas, with buttom flap closurest
- · Synthetic leather piping on all seam
- With plastic snaphook lock
- · Has loop on back, can be fixed on belt
- Ideal for carrying gloves during work on site
- Dimensions: 160 x 39 x 50 (mm)
- · Color: Royal Blue, Black Pipping