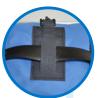

PERSONAL PROTECTIVE EQUIPMENT

## **AVES** REGELTEX

## TRANSPORT BAG

Article No.: 5565RG414

A durable Transport Bag made of PVC canvas, that can accomodate a pair of FLEX & GRIP or Insulating gloves.







Synthetic leather piping



Flap cover with button



Snaphook lock



Loop for belt fixing



## **SPECIFICATIONS**

- Made of PVC canvas, with buttom flap closurest
- · Synthetic leather piping on all seam
- With plastic snaphook lock
- · Has loop on back, can be fixed on belt
- Ideal for carrying gloves during work on site
- Dimensions: 160 x 39 x 50 (mm)
- · Color: Royal Blue, Black Pipping

## **APPLICATIONS**

• Use on carrying electrical gloves in work area





This Article Data Sheet (ADS) is designed and produced by FLOWTRONIX (FT) covered under the intellectual property law. Any reproduction in whole or in part is strictly prohibited without written approval. FT HG 5140-3.2