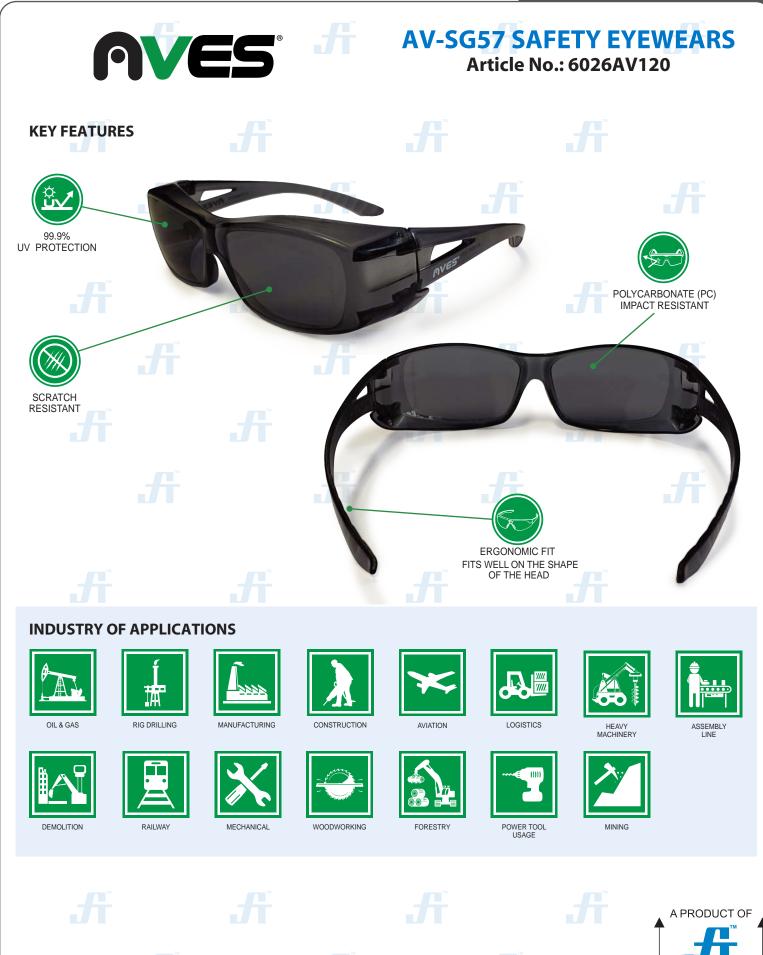

### AV-SG57 SAFETY EYEWEARS Article No.: 6026AV120

The ultimate lightweight and economical solution for plant tours and worksite visitors. Easily fits over most medium sized prescription eyewear (up to 144 mm). Has unique frame design maintains a space between expensive prescription and safety lenses preventing rubbing and scratching. 100% UV Protection, very lightweight and certified to C EN 166 and ANSI Z87.1-2010

#### **KEY FEATURES**

#### **TECHNICAL SPECIFICATION**

| Style          | : Over prescription glasses      |
|----------------|----------------------------------|
| Lens           | : Polycarbonate (PC) Lens        |
| Shading        | : Clear, Grey                    |
| Coating        | : Hard coated                    |
| UV Prtotection | : 99.9% UV Protection            |
| Temples        | : Flat and lightweight           |
| Standards      | : CE EN166:2001, ANZI Z87.1-2010 |