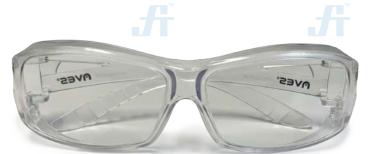

### AV-SG57 SAFETY EYEWEARS Article No.: 6026AV120

The ultimate lightweight and economical solution for plant tours and worksite visitors. Easily fits over most medium sized prescription eyewear (up to 144 mm). Has unique frame design maintains a space between expensive prescription and safety lenses preventing rubbing and scratching. 100% UV Protection, very lightweight and certified to C EN 166 and ANSI Z87.1-2010

#### **TECHNICAL SPECIFICATION**

| Style          | : Over prescription glasses      |
|----------------|----------------------------------|
| Lens           | : Polycarbonate (PC) Lens        |
| Shading        | : Clear, Grey                    |
| Coating        | : Hard coated                    |
| UV Prtotection | : 99.9% UV Protection            |
| Temples        | : Flat and lightweight           |
| Standards      | : CE EN166:2001, ANZI Z87.1-2010 |