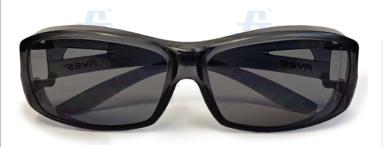

### AV-SG57 SAFETY EYEWEARS Article No.: 6026AV120

The ultimate lightweight and economical solution for plant tours and worksite visitors. Easily fits over most medium sized prescription eyewear (up to 144 mm). Has unique frame design maintains a space between expensive prescription and safety lenses preventing rubbing and scratching. 100% UV Protection, very lightweight and certified to C EN 166 and ANSI Z87.1-2010

#### **TECHNICAL SPECIFICATION**

| Style          | : Over prescription glasses      |
|----------------|----------------------------------|
| Lens           | : Polycarbonate (PC) Lens        |
| Shading        | : Clear, Grey                    |
| Coating        | : Hard coated                    |
| UV Prtotection | : 99.9% UV Protection            |
| Temples        | : Flat and lightweight           |
| Standards      | : CE EN166:2001, ANZI Z87.1-2010 |