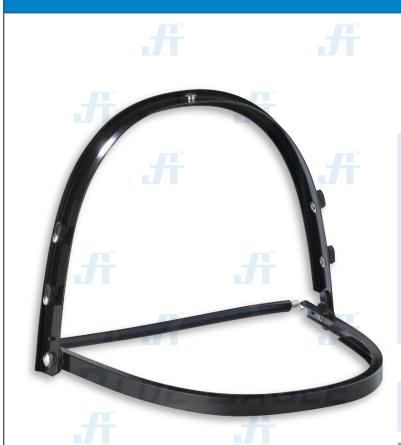

## **AV-VB50 ALUMINUM VISOR BRACKET** Article No.: 34181AV395

**Aluminum Visor Bracket that directly** attaches to most Safety Caps for High **Temperature Applications.** (Not for use with cap muffs)

## **FEATURES & BENEFITS**

• The VB-50 Visor Bracket is designed for high heat environments and for mounting to a safety helmet that has locks accessory slots.

 Allows faceshields or visors to be mounted on to most safety helmets and simultaneous use of helmet mount earmuffs.

 Carries all Elvex faceshields, screens and many competitive models.