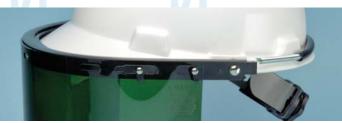

## **AV-VB50 ALUMINUM VISOR BRACKET** Article No.: 34181AV395

**Aluminum Visor Bracket that directly** attaches to most Safety Caps for High **Temperature Applications.** (Not for use with cap muffs)

## **FEATURES & BENEFITS**

• The VB-50 Visor Bracket is designed for high heat environments and for mounting to a safety helmet that has locks accessory slots.

 Allows faceshields or visors to be mounted on to most safety helmets and simultaneous use of helmet mount earmuffs.

 Carries all Elvex faceshields, screens and many competitive models.