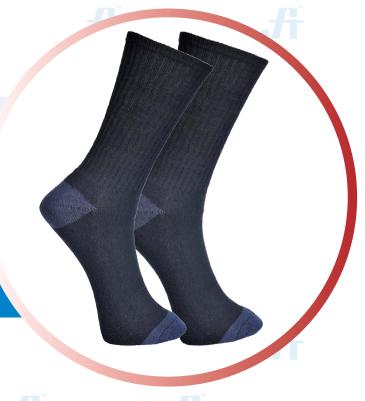

# **MEN'S CREW SOCKS**

Article No.: 8103SA227

Scuta® Men's Crew Socks are design for those rough and tough on their socks. Ear pair are built with a durable sole to keep i newer, long lasting. Breathable and lightweight, smooth toe seam delivers great fit and comfort.

Compression rib

Reinforced real heal

cushioned sole

Reinforced flat toe seam

Soft,

#### **DESCRIPTION**

- Knitted crew style
- · Light weight
- Breathable
- Soft, cushioned sole
- Comfortable compression rib
- Reinforced heel pocket design to keep heel on place
- Precise, smooth reinforced toe seam reduce friction