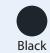

PERSONAL PROTECTIVE EQUIPMENT



## **LEATHER BELT**

**Article No.: 80150SA298** 

This stylish belt that is made from high quality leather will surely last a long time. Leather belt is perfect for jeans and casual wears.



# **SPECIFICATION**

Material: 100% Genuine Leather

Thickness : 0.3 cm Width : 3.3 cm

**Buckle**: Brass (Single Pin)

### **SIZES**

| S      | M     | L     | XL    | XXL    | 3XL   | 4XL   |
|--------|-------|-------|-------|--------|-------|-------|
| 28- 30 | 32-34 | 36-38 | 40-42 | 44- 46 | 48-50 | 52-54 |

### **COLOURS**



#### **How to Measure Belt Size**

A - is the end of the prong

**B** - is the hole that you currently use

















Date: