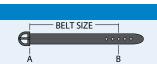

#### **How to Measure Belt Size**

A - is the end of the prong

**B** - is the hole that you currently use

Date: