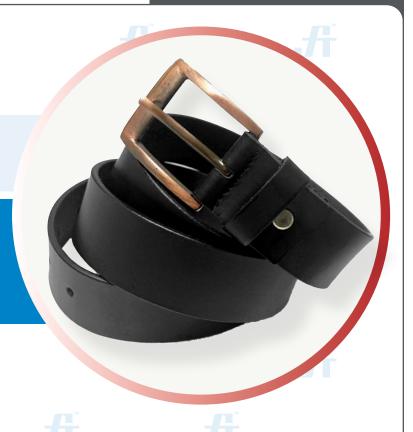

## **LEATHER BELT**

**Article No.: 80150SA298** 

This stylish belt that is made from high quality leather will surely last a long time. Leather belt is perfect for jeans and casual wears.

# **SPECIFICATION**

Material: 100% Genuine Leather

Thickness : 0.3 cm Width : 3.3 cm

**Buckle**: Brass (Single Pin)