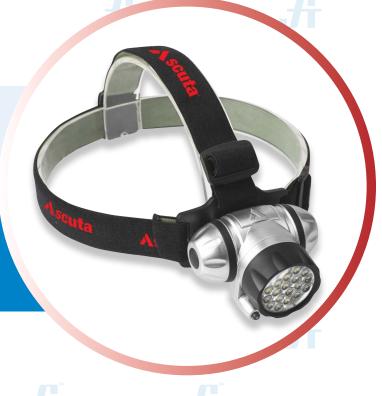

## **HEAD LAMP**

**Article No.: 4847SA513** 

Scuta® Head Lamp brings light in every work area. Featuring 18 LED lights that brings ultimate brightness at a very low cost. Adjustable strap thats fits any head size, also can be mounted on hardhats. Tilt option for easy adjustment in different work positions.

## **DESCRIPTION**

- Materials: ABS (Acrylonitrile Butadiene Styrene)
  1" Knitted polyester elastic
- Conform CE, Essential Health & Safety Requirement
- Comply RoHS, Restriction Of Hazardous Substances
- 18 LED Headlight, 78 Lumen
- Two red flashing light
- Side power button and light mode selection
- Light modes: High, Low and Flash
- Multi-positioning lamp
- Keeps hand free for work
- Handy tilt control for aiming and adjustment different working position
- Adjustable head-round and top strap with two loop buckles
- · Can be mounted on helmet