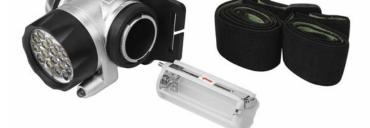

## **DESCRIPTION**

- Materials: ABS (Acrylonitrile Butadiene Styrene)
  1" Knitted polyester elastic
- Conform CE, Essential Health & Safety Requirement
- Comply RoHS, Restriction Of Hazardous Substances
- 18 LED Headlight, 78 Lumen
- Two red flashing light
- Side power button and light mode selection
- Light modes: High, Low and Flash
- Multi-positioning lamp
- Keeps hand free for work
- Handy tilt control for aiming and adjustment different working position
- Adjustable head-round and top strap with two loop buckles
- · Can be mounted on helmet