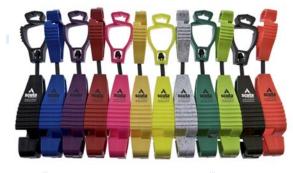

## **Glove Guard®** Article No.: 35119SA160

- The Glove Guard<sup>®</sup> clip is the original glove clip and the only one with the patented safety breakaway design.
- It has a proven record of reducing glove loss and hand injuries giving them a strong return on investment.
- Available in a variety of colors