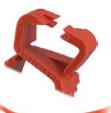

## **Glove Guard®** Article No.: 35119SA160

- The Glove Guard<sup>®</sup> clip is the original glove clip and the only one with the patented safety breakaway design.
- It has a proven record of reducing glove loss and hand injuries giving them a strong return on investment.
- Available in a variety of colors

## SPECIFICATION

Made from an engineered grade material that holds its memory, resists flex fatigue, is non-conductive and non-corrosive.

- Patented safety breakaway design
- Weight: 3/4oz
- Size: 4.5" long

Interlocking teeth to securely grasp your gloves, towel, clothes or anything else you attach to them.

Helps prevent individuals from being pulled into machinery.

Helps prevent individuals from being pulled off balance if gloves snag while climbing a ladder