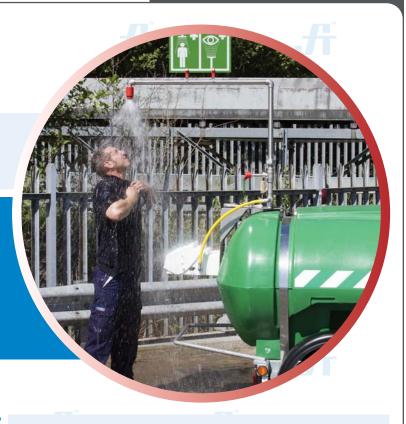

# **BOWSER**

Model No: STD-MH-P-1200L

This unit is ideal for applications where there is no mains water supply available and can can be towed to any remote area where maintenance work is being carried out where hazardous chemicals are present and when safety showers are not available. This unit will provide in excess of 15 minutes of continuous tepid water supply in accordance with ANSI Z358.1 - 2009.

# Heated and Self-Contained Mobile Shower and Eye/Facewash with Submersible Water Pump

Has a capacity of approximately 1200 litres and gives a constant flow of water for up to 15 minutes.

The 1200 litre green polyethylene tank incorporates an electric submersible pump which requires either a mains or generator-fed electricity supply. An integral immersion heater, controlled by a dual safety thermostat, maintains the water in the tank at a constant temperature.

The tank can be filled with potable water by hose and then transported to location behind a suitable motor vehicle using the standard ball type towing hitch provided. The tank is mounted on a heavy-duty galvanised mild steel frame and has two braked wheels fitted with standard trailer-type pneumatic tyres.