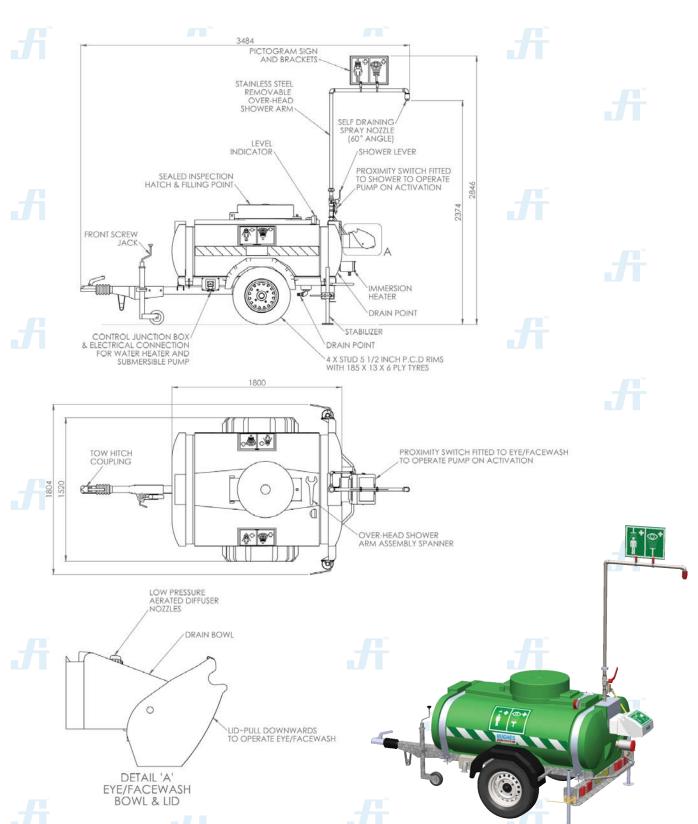

# **BOWSER**

Model No: STD-MH-P-1200L

This unit is ideal for applications where there is no mains water supply available and can can be towed to any remote area where maintenance work is being carried out where hazardous chemicals are present and when safety showers are not available. This unit will provide in excess of 15 minutes of continuous tepid water supply in accordance with ANSI Z358.1 - 2009.

### **KEY FEATURES**

- · Simple hand operated Shower and Eye/Facewash
- Stainless Steel Shower pipework
- Submersible electric pump
- Water immersion heater
- Maintains heated water for up to 12 hours
- · Heavy duty galvanised trailer unit
- 1200 litre unit with single axle (twin axle available)
- Rigid safety sign with bracket
- Trailer weight (unladen): 260Kg
- Trailer weight (full): 1460Kg

Has a capacity of approximately 1200 litres and gives a constant flow of water for up to 15 minutes.

The 1200 litre green polyethylene tank incorporates an electric submersible pump which requires either a mains or generator-fed electricity supply. An integral immersion heater, controlled by a dual safety thermostat, maintains the water in the tank at a constant temperature.

The tank can be filled with potable water by hose and then transported to location behind a suitable motor vehicle using the standard ball type towing hitch provided. The tank is mounted on a heavy-duty galvanised mild steel frame and has two braked wheels fitted with standard trailer-type pneumatic tyres.

# **INSTALLATION INSTRUCTIONS**

- 1. Fill unit with clean potable water
- 2. Connect the power to the unit and leave for a minimum 6-8 hours to warm the water
- 3. The immersion heater power rating is 3Kw @ 240V & 1.7Kw @ 110V 1Ph 50/60Hz
- 4. Position unit in desired location
- 5. Ensure brakes on the unit are applied
- 6. Connect shower pipework to the operating valve on the unit
- 7. Ensure shower valve lever is in upright position (closed)
- 8. Connect electricity supply
- 9. Test unit to verify proper operation
- 10. Unit is now ready to be used