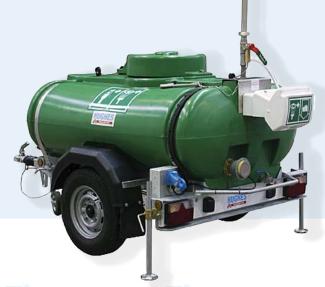

Has a capacity of approximately 1200 litres and gives a constant flow of water for up to 15 minutes.

The 1200 litre green polyethylene tank incorporates an electric submersible pump which requires either a mains or generator-fed electricity supply. An integral immersion heater, controlled by a dual safety thermostat, maintains the water in the tank at a constant temperature.

The tank can be filled with potable water by hose and then transported to location behind a suitable motor vehicle using the standard ball type towing hitch provided. The tank is mounted on a heavy-duty galvanised mild steel frame and has two braked wheels fitted with standard trailer-type pneumatic tyres.

### **KEY FEATURES**

- · Simple hand operated Shower and Eye/Facewash
- Stainless Steel Shower pipework
- Submersible electric pump
- Water immersion heater
- Maintains heated water for up to 12 hours
- · Heavy duty galvanised trailer unit
- 1200 litre unit with single axle (twin axle available)
- Rigid safety sign with bracket
- Trailer weight (unladen): 260Kg
- Trailer weight (full): 1460Kg