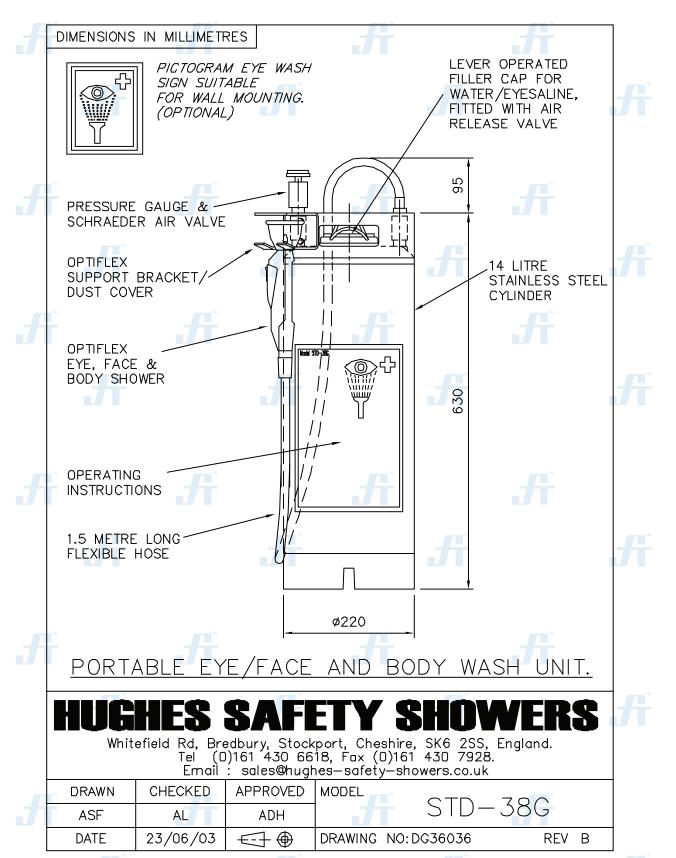

## **PORTABLE EMERGENCY EYE/FACE & BODY SHOWER**

Article No.: STD-38G

Unheated Portable Emergency Eye, Face and Body Shower, has stainless steel cylinder with pressure gauge, safety valve and Optiflex, a hand-held Eye, Face and Body wash.

The hand-held Eye, Face and Body wash can be used to treat disabled personnel or can be used for decontaminating the eyes or used for washing other parts of the body.

- Designed to deliver a spray of water for a period of 2 minutes.
- The cylinder incorporates a pressure gauge and is pressurised to 6 bar via a standard tyre valve.
- The cylinder has a dual action safety valve set at approximately 8 bar which prevents over pressurisation and allows the user to vent the air pressure for cleaning and maintenance.

## **SPECIFICATION**

Cylinder Material Stainless Steel Overall cylinder capacity 18.92 Litres

Fluid Fill Capacity 15 Litres (3.9 US Gall) Operation Hand Operated Lever

**Operating Pressure** 6.9 BAR G Test Pressure 13.8 BAR G **Burst Pressure** 69 BAR G **Operating Duration** 2 Minutes

**Overall Dimensions** 220 dia x 650mm Unit Weight When Full 19kg (approx) **Unit Weight When Empty** 5 kg (approx)

Eyewash Sign • Spring Coiled Hose

GRP Cabinet

 Defend® Water Preservative

Defend® Water

Eyewash Station