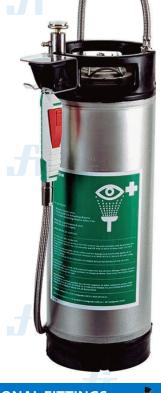

## **PORTABLE EMERGENCY EYE/FACE & BODY SHOWER**

Article No.: STD-38G

Unheated Portable Emergency Eye, Face and Body Shower, has stainless steel cylinder with pressure gauge, safety valve and Optiflex, a hand-held Eye, Face and Body wash.

The hand-held Eye, Face and Body wash can be used to treat disabled personnel or can be used for decontaminating the eyes or used for washing other parts of the body.

- Designed to deliver a spray of water for a period of 2 minutes.
- The cylinder incorporates a pressure gauge and is pressurised to 6 bar via a standard tyre valve.
- The cylinder has a dual action safety valve set at approximately 8 bar which prevents over pressurisation and allows the user to vent the air pressure for cleaning and maintenance.

## **SPECIFICATION**

Cylinder Material Stainless Steel Overall cylinder capacity 18.92 Litres

Fluid Fill Capacity 15 Litres (3.9 US Gall) Operation Hand Operated Lever

**Operating Pressure** 6.9 BAR G Test Pressure 13.8 BAR G **Burst Pressure** 69 BAR G **Operating Duration** 2 Minutes

**Overall Dimensions** 220 dia x 650mm Unit Weight When Full 19kg (approx) **Unit Weight When Empty** 5 kg (approx)

Eyewash Sign • Spring Coiled Hose

GRP Cabinet

 Defend® Water Preservative

Defend® Water

Eyewash Station