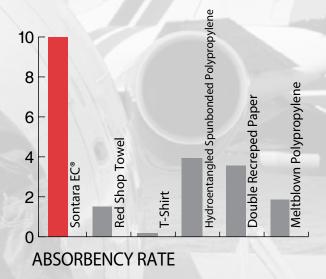

### High Quality, High Performance

All graph scales are relative.

Data available upon written request.

### **Delivering cleanliness in critical environments**

Complete line of wiper solutions

Sontara® offers a broad portfolio of wiping products for cleaning critical environments. Manufactured with unique, proprietary technology, Sontara® wipes deliver super absorbency, excellent strength and durability, softness and extremely low-lint.

Sontara® wiping products have excellent absorbency – soaking up to 6X its weight in water. They maintain a clean outward appearance, and they are strong enough for use with cleaning and sanitizing agents.