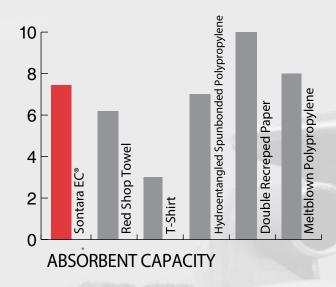

### High Quality, High Performance

All graph scales are relative.

Data available upon written request.

### **Delivering cleanliness in critical environments**

Complete line of wiper solutions

Sontara® offers a broad portfolio of wiping products for cleaning critical environments. Manufactured with unique, proprietary technology, Sontara® wipes deliver super absorbency, excellent strength and durability, softness and extremely low-lint.

Sontara® wiping products have excellent absorbency – soaking up to 6X its weight in water. They maintain a clean outward appearance, and they are strong enough for use with cleaning and sanitizing agents.