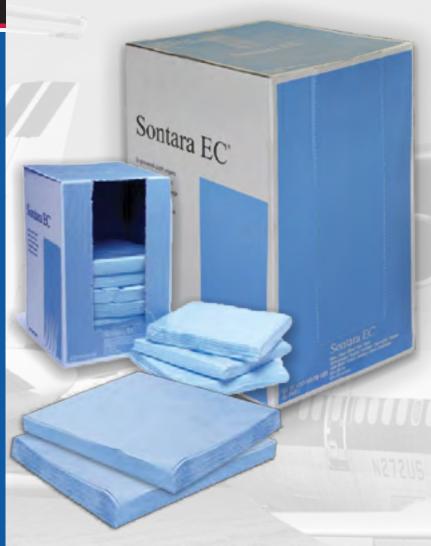

### Sontara® products for Health Care and Institutions:

Sontara EC® Wipes

Sontara EC® wipes are all-purpose, engineered cloth wipes with exceptional absorbency, strength and low-linting properties. Plus, they are food-contact approved - making them perfect for this industry

Sontara EC® Wipes

### **MANUFACTURING AND TRANSPORTATION**

Sontara EC® wipes are all-purpose, engineered cloth wipes with exceptional absorbency, strength and low-linting properties – making them well-suited for the many clean-up and prep tasks in the manufacturing industry.

### Sontara® products for Manufacturing and Transportation:

Sontara EC® Wipes

### **EC® WIPES** Art No.: 5984FT00

### • Specifications & Features:

- The Sontara® multipurpose wipe is manufactured in spunlacing process, using needle-like jets of water to "entangle" fibers into one of the finest wiping fabrics ever made
- Engineered specifically for wiping, Sontara® industrial wipe is a tough, durable material that resist abrasion and solvents, contains no binders or glues, is low-linting, and is highly absorbent in water, oil and solvents
- Tough & Long Lasting, Food Safe, Extra Absorbent, Convinient, Dispensing, Virtually Lint Free
- Less wipes lower cost, Gives you peace of mind
- Only use 1 wipes instead of many Improves productivity
- · Will not contaminate surfaces

### **EVERYTHING A WIPE SHOULD BE**

Tough & Durable for Multiple Reuse

Absorbent & Wipes Dry

Low-Linting

Solvent-Resistant

**Saves Money** 

| Additional Product Information |                      |
|--------------------------------|----------------------|
| Size: 300 mm x 300 mm          | Qty./Box: 1000 Wipes |
| Weight: 70 g/sq. meter         | Color: Blue          |