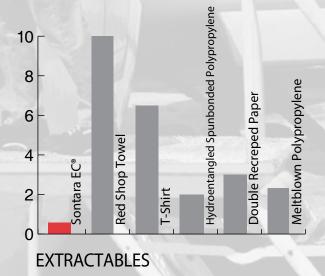

### High Quality, High Performance

All graph scales are relative.

Data available upon written request.