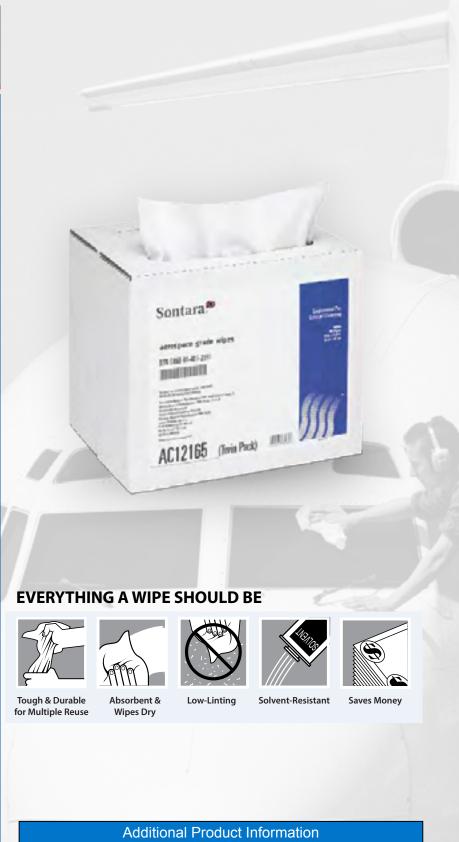

## AEROSPACE GRADE WIPES

Art No.: 59125FT132

### • Specifications & Features:

- Sontara® aerospace grade wipes feature performance advantages ideal for aerospace manufacturing and maintenance, yet they're also great for wide range of important applications.
- Enable critical cleaning essential to industries like biotechnology, pharmaceuticals, electronics, and power generation—and are equally effective in applications in machining operations, preparation for coatings application, and military weapons maintenance.
- Aerospace Material Specification AMS 3819B, Class 2, Grade A
- Boeing Material Specification BMS 5-15F, Class A
- Bombardier Aerospace
- Cessna Aircraft Company CSFS039
- Douglas Material Specification DMS 1820E
- Pratt & Whitney GA11-100E

| Additional Product Information |                     |
|--------------------------------|---------------------|
| Size: 370 mm x 500 mm          | Qty./Box: 300 Wipes |
| Weight: 80 g/sq. meter         | Color: Blue         |