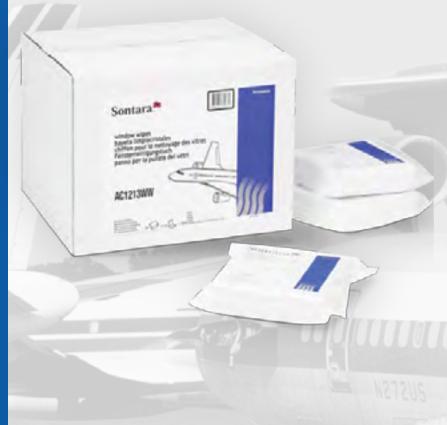

### **WINDOW WIPES** Art No.: 59126FT131

- Specifications & Features:
- Soft and porous to be gentle on windows
- Proprietary fabric composition is softer than conventional wipes
- Features apertures that gently pick up and remove dirt to reduce risk of scratching
- Contains no additives that can hamper absorbency
- Clean and low-linting
- Exceptionally clean—contains no added chemicals or binders
- Manufactured in a unique process that creates a strong, low-linting
- Specially designed to resist snagging and fraying
- Application versatility
- Cockpit transparencies
- Passenger windows (cleans both interior and exterior surfaces)
- Other acrylic, polycarbonate or glass surfaces onboard aircraft

### **EVERYTHING A WIPE SHOULD BE**

Tough & Durable for Multiple Reuse

Absorbent & Wipes Dry

Low-Linting

Solvent-Resistant

| Additional Product Information        |                    |
|---------------------------------------|--------------------|
| Size: 300 mm x 420 mm                 | Qty./Box: 25 Wipes |
| Total count: 500 quarter folded wines | Color: White       |