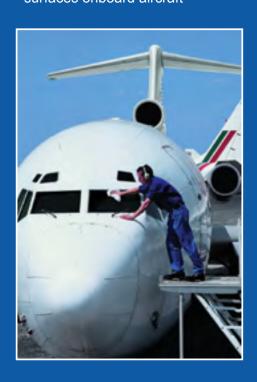

### **AEROSPACE**

Sontara® offers wiping solutions that are specially engineered for aerospace manufacturing and maintenance. Meeting the tough specifications required for this industry, the uses for Sontara® wipes vary from surface preparation before coating, sealant or adhesive application, to equipment maintenance, to wiping surfaces clean or dry.

- Sontara® Aerospace Grade Wipes
- Sontara® Window Wipes2